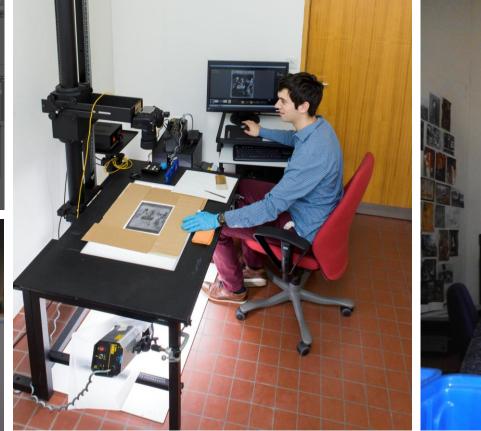

- Digital re-photography
  - The negative is placed on a reproduction bench
  - Use of high-range (or even midrange) cameras
  - Quick to use: the object is digitized in a single shot
    - unlike a scanned image built up line by line over several minutes
  - Before each scanning session, a gray chart is photographed
  - The negative is always scanned in color for two reasons:
    - color photography allows more information to be recorded
    - color photography allows maintaining control over the subsequent grayscale conversion of the image

## Digitisation at KIK-IRPA: file formats

- RAW
  - Depends on the camera (better safe than sorry)
- Preservation master
  - TIFF (comptability)
- Derivatives
  - IIIF (usability)
  - JPEG (usability)