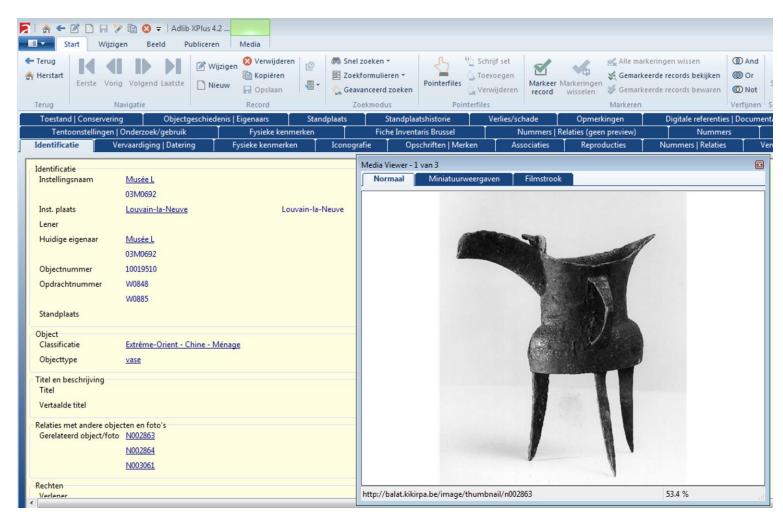

#### KIK-IRPA's MINT ingestion and AAT mapping

| 🔿 🗲 🛛         | ° 🗅 🖻 🎾 🛅 (           | 🔉 🗢   Adlib >    | (Plus 4. | 2                                                  |                   |                  |                                              |               |
|---------------|-----------------------|------------------|----------|----------------------------------------------------|-------------------|------------------|----------------------------------------------|---------------|
| 🗉 👻 🛛 Start   | Wijzigen              | Beeld Pul        | bliceren | Media                                              |                   |                  |                                              |               |
|               |                       | end Laatste      |          | izigen 😢 Verwijdere<br>🖹 Kopiëren<br>:uw 🕞 Opslaan | en<br>₽<br>₽<br>• | 🛃 Zoek<br>🔩 Geav | zoeken 🔻<br>Gormulieren 👻<br>vanceerd zoeken | Pointerfil    |
| Terug         | Navigatie             |                  |          | Record                                             |                   |                  | oekmodus                                     | I P           |
|               | Conservering          |                  | schiede  | enis   Eigenaars                                   |                   | dplaats<br>T     |                                              | atshistorie   |
|               | nstellingen   Onderz  |                  |          | Fysieke ken                                        |                   | 1                | Fiche Invent                                 |               |
| Identificatie | Vervaard              | iging   Datering | ]        | Fysieke kenmerl                                    | cen               | Iconogr          | afie Op                                      | schriften   N |
| 10019510      | <u>vase</u>           |                  |          |                                                    |                   | incon            | <u>inu</u>                                   |               |
| Onderdeel     | Techr<br><u>coulé</u> |                  |          |                                                    |                   |                  |                                              |               |
| Materialen    |                       |                  |          |                                                    |                   |                  |                                              |               |
| Onderdeel     | Mater                 | iaal             | >        |                                                    |                   |                  |                                              |               |
|               | bronz                 | <u>ze</u>        |          |                                                    |                   |                  |                                              |               |
| Afmetingen    |                       |                  |          |                                                    |                   |                  |                                              |               |
| Onderdeel     | Afmet                 | ting             |          | Waarde                                             | Eenh              | Precis           | ie                                           |               |
|               | haute                 | eur              |          | 17                                                 | <u>cm</u>         |                  |                                              |               |
| Afmetingen    | n (vrije tekst)       |                  |          |                                                    |                   |                  |                                              |               |