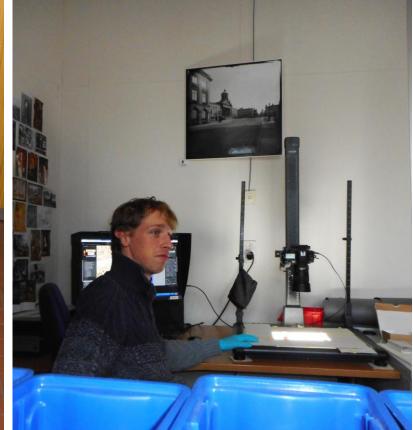

- Digital re-photography
  - The negative is placed on a reproduction bench
  - Use of high-range (or even midrange) cameras
  - Quick to use: the object is digitized in a single shot
    - unlike a scanned image built up line by line over several minutes
  - Before each scanning session, a gray chart is photographed
  - The negative is always scanned in color for two reasons:
    - color photography allows more information to be recorded
    - color photography allows maintaining control over the subsequent grayscale conversion of the image

## Digitisation at KIK-IRPA: file formats

- RAW
  - Depends on the camera (better safe than sorry)
- Preservation master
  - TIFF (comptability)
- Derivatives
  - IIIF (usability)
  - JPEG (usability)