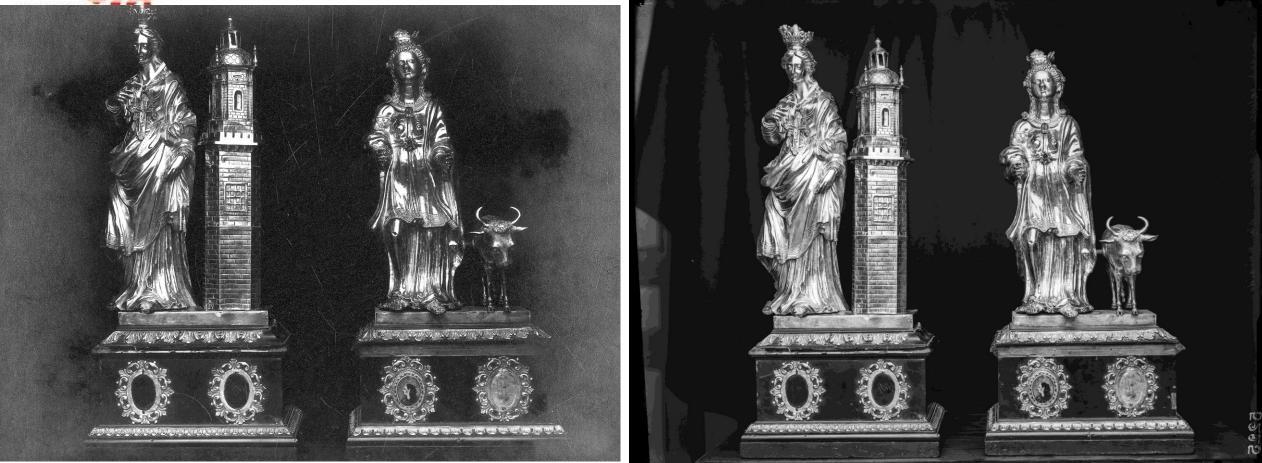

- To save as much information as possible:
  - the smallest significant details of the image must pass the digitization process
    - the photographic grain
    - the dynamic range

Facility of the European Unio

- Digital re-photography
  - The negative is placed on a reproduction bench
  - Use of high-range (or even midrange) cameras
  - Quick to use: the object is digitized in a single shot
    - unlike a scanned image built up line by line over several minutes
  - Before each scanning session, a gray chart is photographed
  - The negative is always scanned in color for two reasons:
    - color photography allows more information to be recorded
    - color photography allows maintaining control over the subsequent grayscale conversion of the image