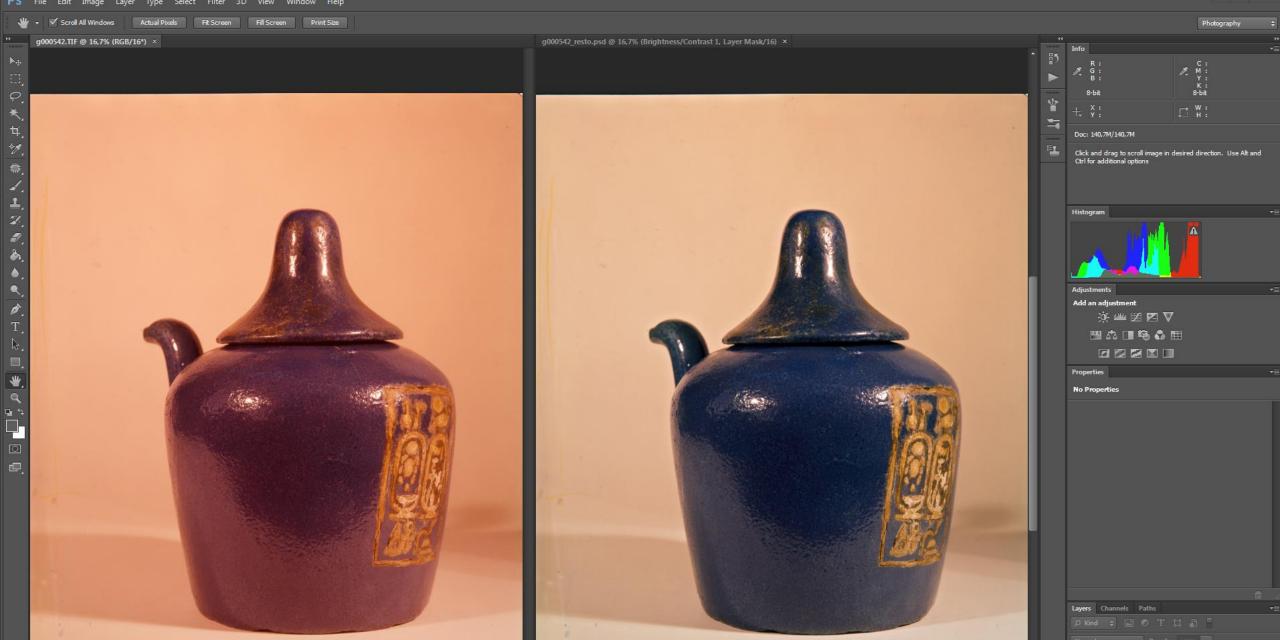

- color photography allows maintaining control over the subsequent grayscale conversion of the image







## Digitisation at KIK-IRPA: file formats

- RAW
  - Depends on the camera (better safe than sorry)
- Preservation master
  - TIFF (comptability)
- Derivatives
  - IIIF (usability)
  - JPEG (usability)







# Digitisation at KIK-IRPA: long-term preservation

- Digital information:
  - is perfectly reproducible
  - Is not dependent on a single carrier
- BUT:
  - Risk of corruptibility of the files, e.g. bitrot (=> back-up, ...)
  - Risk of obsolete formats (=> PREFORMA, ...)
- Long-Term Preservation (LTP) and accessibility
  - Belgian Science Policy DIGIT-program (DIGIT4: 2019-2024)
  - EU (HESCIDA, E-RIHS, ...)



















#### LOW Resolution | VS | HIGH Resolution









🗢 🐞 Background



#### Digitisation at KIK-IRPA: BALaT

| n Art 1 ♠ HOME                                                                                                                                                                                                                                                                                                                                                                                                                                                                                                                                                                                                                                                                                      | ➡ CONTACT SOURCES                        | HELP